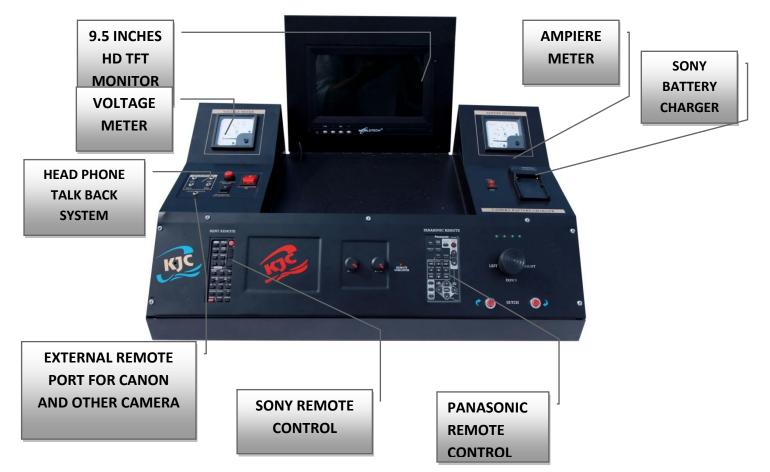

# **Double Person Operating Controller (Support** Sony + Panasonic camera)

# **Jib Crane Mounting 7 Inches LCD Monitor**

Worldtech 7 inch LCD, AC Adaptor & LCD case cover