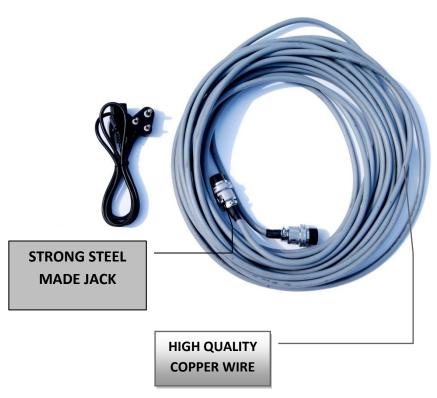

info@kantajibcrane.com , www.kantajibcrane.com



## 3.5 inches Square jib 32 ft 7 Booms



info@kantajibcrane.com , www.kantajibcrane.com

Aesthetics-Powder coat produces a much better finish.

**Durability**-power coating provides the most durable and long-lasting backstop finish available. Power coating surfaces are more resistant to chipping, scratching, fading & wearing than other finishes.

## **Dutch Head 3 Motors [PAN, TILT & DUTCH]**





info@kantajibcrane.com , www.kantajibcrane.com

# **Double Person Operating Controller (Support** Sony + Panasonic camera)









# **4 Wheels Jib Mounting Stand**



## **1 Wire Set**







# **Jib Crane Mounting 7 Inches LCD Monitor**



Worldtech 7 inch LCD, AC Adaptor & LCD case cover

# 17 M Wire





info@kantajibcrane.com , www.kantajibcrane.com

# **3** Wooden Boxes





info@kantajibcrane.com , www.kantajibcrane.com

#### Jib Crane price as under:

- 3.5 inches square jib 32 ft worth Rs. 1,20,000/-
- 3.5 inches square jib 36 ft worth Rs. 1,30,000/-

### E. & O.E.

- Sale Tax will be Charge on 5% Invoice.
- Goods once sold can't be taken back.
- All disputes are subject to Delhi Jurisdiction only.
- Crane Parts & services provided at Delhi Services Station Only.
- Transport charges extra applicable.
- Payment by Cash / A/c payee Cheques or drafts.

### Kanta Jib Crane Pvt Ltd

#### About Us

We are the renowned manufacturers of an extensive range of jib cranes. Apart from the manufacturing, we also offer various equipment on rent that includes equipment for the live telecasting o