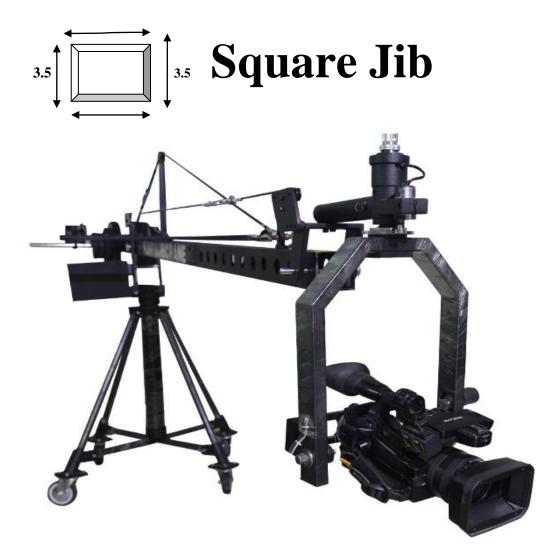

## 3.5 inches Square jib 32 ft 7 Booms

info@kantajibcrane.com , www.kantajibcrane.com

Aesthetics-Powder coat produces a much better finish.

**Durability**-power coating provides the most durable and long-lasting backstop finish available. Power coating surfaces are more resistant to chipping, scratching, fading & wearing than other finishes.