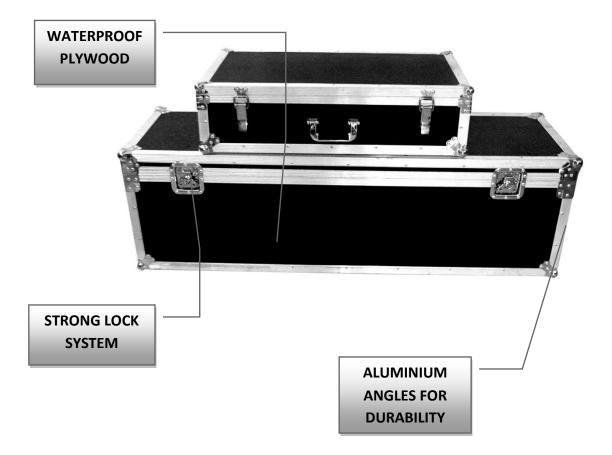

ajibcrane.com



## 3.5 inches Square jib 32 ft 7 Booms



info@kantajibcrane.com , www.kantajibcrane.com

Aesthetics-Powder coat produces a much better finish.

**Durability**-power coating provides the most durable and long-lasting backstop finish available. Power coating surfaces are more resistant to chipping, scratching, fading & wearing than other finishes.

## **Dutch Head 3 Motors [PAN, TILT & DUTCH]**





info@kantajibcrane.com , www.kantajibcrane.com

# **Double Person Operating Controller (Support** Sony + Panasonic camera)









# **4 Wheels Jib Mounting Stand**



## **1 Wire Set**







# **Jib Crane Mounting 7 Inches LCD Monitor**



Worldtech 7 inch LCD, AC Adaptor & LCD case cover

# 17 M Wire





info@kantajibcrane.com , www.kantajibcrane.com

# **3** Wooden Boxes





info@kantajibcrane.com , www.kantajibcrane.com

#### Jib Crane price as under:

- 3.5 inches square jib 32 ft worth Rs. 1,20,000/-
- 3.5 inches square jib 36 ft worth Rs. 1,30,000/-

### E. & O.E.

- Sale Tax will be Charge on 5% Invoice.
- Goods once sold can't be taken back.
- All disputes are subject to Delhi Jurisdiction only.
- Crane Parts & services provided at Delhi Services Station Only.
- Transport charges extra applicable.
- Payment by Cash / A/c payee Cheques or drafts.

### Kanta Jib Crane Pvt Ltd

#### About Us

We are the renowned manufacturers of an extensive range of jib cranes. Apart from the manufacturing, we also offer various equipment on rent that includes equipment for the live telecasting of programs of television channels, for the shooting of video albums and fo