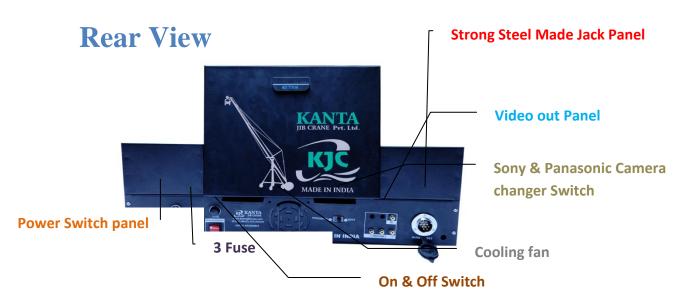

info@kantajibcrane.com , www.kantajibcrane.com



## 3.5 inches Square jib 32 ft 7 Booms



info@kantajibcrane.com , www.kantajibcrane.com

Aesthetics-Powder coat produces a much better finish.

**Durability**-power coating provides the most durable and long-lasting backstop finish available. Power coating surfaces are more resistant to chipping, scratching, fading & wearing than other finishes.

## **Dutch Head 3 Motors [PAN, TILT & DUTCH]**





info@kantajibcrane.com , www.kantajibcrane.com

# **Double Person Operating Controller (Support** Sony + Panasonic camera)









# **4 Wheels Jib Mounting Stand**



## **1 Wire Set**







# **Jib Crane Mounting 7 Inches LCD Monitor**



Worldtech 7 inch LCD, AC Adaptor & LCD case cover

# 17 M Wire





info@kantajibcrane.com , www.kantajibcrane.com

# **3** Wooden Boxes





info@kantajibcrane.com , www.kantajibcrane.com

#### Jib Crane price as under:

- 3.5 inches square jib 32 ft worth Rs. 1,20,000/-
- 3.5 inches square jib 36 ft worth Rs. 1,30,000/-

### E. & O.E.

- Sale Tax will be Charge on 5% Invoice.
- Goods once sold can't be taken back.
- All disputes are subject to Delhi Jurisdiction only.
- Crane Parts & services provided at Delhi Services Station Only.
- Transport charges extra applicable.
- Payment by Cash / A/c payee Cheques or drafts.

### Kanta Jib Crane Pvt Ltd

#### About Us

We are the