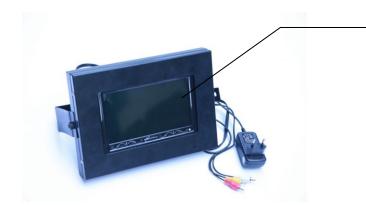

# **Jib Crane Mounting 7 Inches LCD Monitor**

Worldtech 7 inch LCD, AC Adaptor & LCD case cover